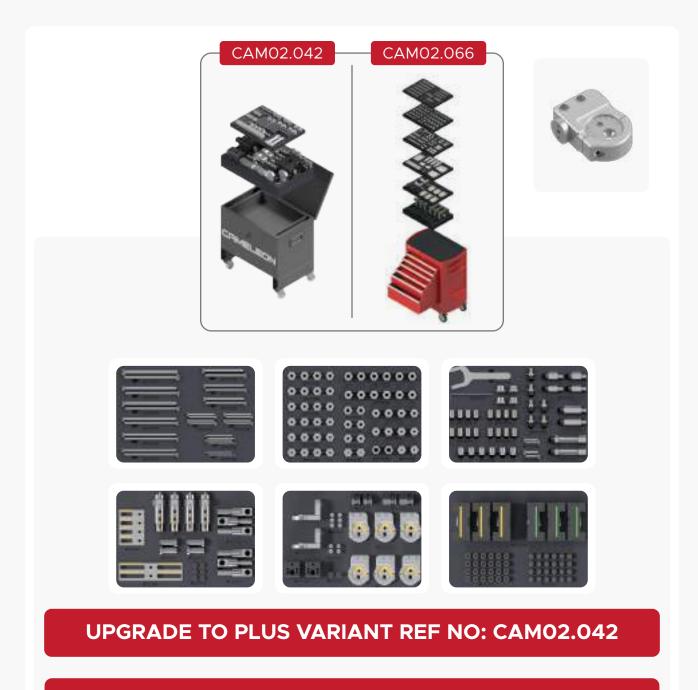

#### **UPGRADE TO PREMIUM VARIANT REF NO: CAM02.066**

CAMELEON CUSTOMIZABLE FIXTURE SOLUTION - UNIVERSAL | ADJUSTABLE REF NO: CAM01.102 | CAM02.142 | CAM02.162