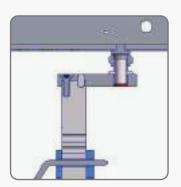

### CAMELEON

CUSTOMIZABLE FIXTURE SOLUTION - UNIVERSAL | ADJUSTABLE REF NO: CAM01.102 | CAM02.142 | CAM02.162