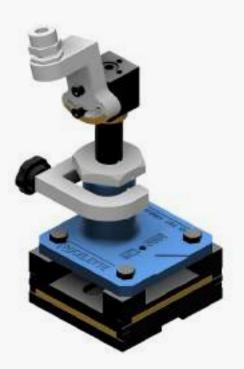

### CAMELEON

CUSTOMIZABLE FIXTURE SOLUTION - UNIVERSAL | ADJUSTABLE

#### REF NO: CAM01.102 | CAM02.142 | CAM02.162

PATENTED

A New concept for structural repair and measurement of damaged vehicles. Cameleon offers a complete and accurate structural repair **US 11,373,456 B2** solution for all the existing and future vehicles without the need for additional tools.