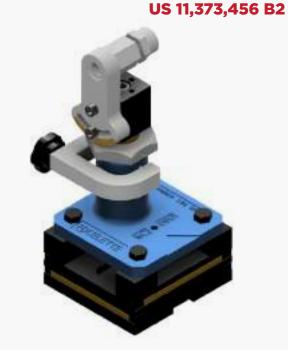

#### CAMELEON CUSTOMIZABLE FIXTURE SOLUTION - UNIVERSAL | ADJUSTABLE REF NO: CAM01.102 | CAM02.142 | CAM02.162

US 11,373,456 B2

DIAGNOSTIC | POSITIONING | ANCHORING ALL YOU NEED TO PERFORM AN OEM CERTIFIED REPAIR PROCESS