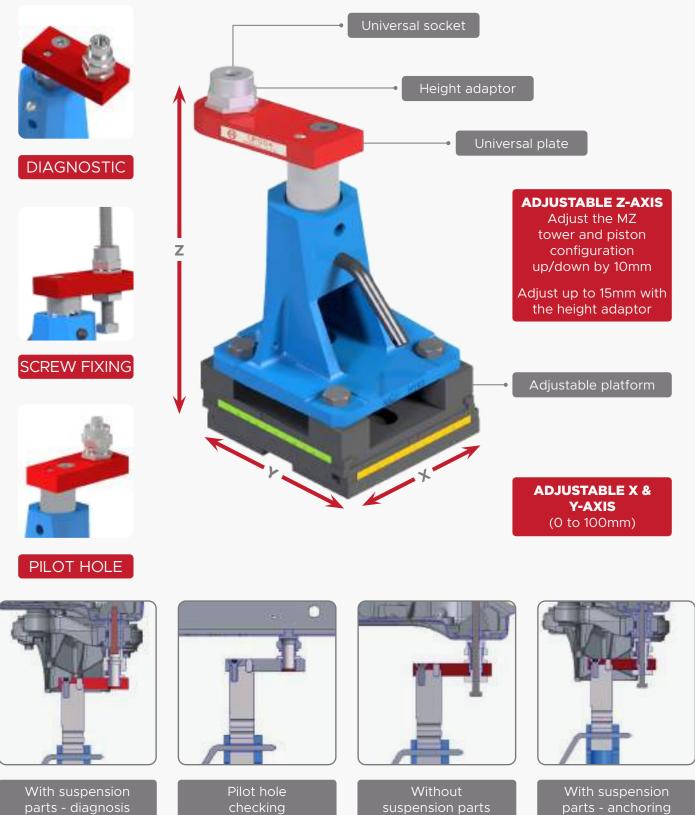

### CAMELEON

CUSTOMIZABLE FIXTURE SOLUTION - UNIVERSAL | ADJUSTABLE

- Online 3D software ensures up-to-date vehicle database all the time
- lntuitive assembly layout facilitates quick construction of Cameleon fixtures
- No compromise in the accuracy level of repair
- Complete solution for measuring/diagnosis, anchoring, re-construction and repair with a unique technique for all the vehicles in the segment
- Facilitates the use of existing Celette benches, cross members, MZ towers and MZ+ pistons
- User-friendly software interface enables faster learning by body technicians
- Twice as efficient in terms of productivity compared to electronic measuring systems and so-called universal jig systems