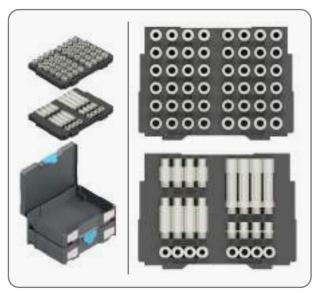

# CAMELEON ADD-ON KIT

#### **UPGRADE TO PREMIUM VARIANT REF NO: CAM02.066**

CAMELEON CUSTOMIZABLE FIXTURE SOLUTION - UNIVERSAL | ADJUSTABLE REF NO: CAM01.102 | CAM02.142 | CAM02.162

# CAMELEON ADD-ON KIT

ADD-ON KIT FOR MERCEDES-BENZ - CAM01.KIT01

ADD-ON KIT FOR BMW & JLR - CAM01.KIT02

### CAMELEON CUSTOMIZABLE FIXTURE SOLUTION - UNIVERSAL | ADJUSTABLE REF NO: CAM01.102 | CAM02.142 | CAM02.162