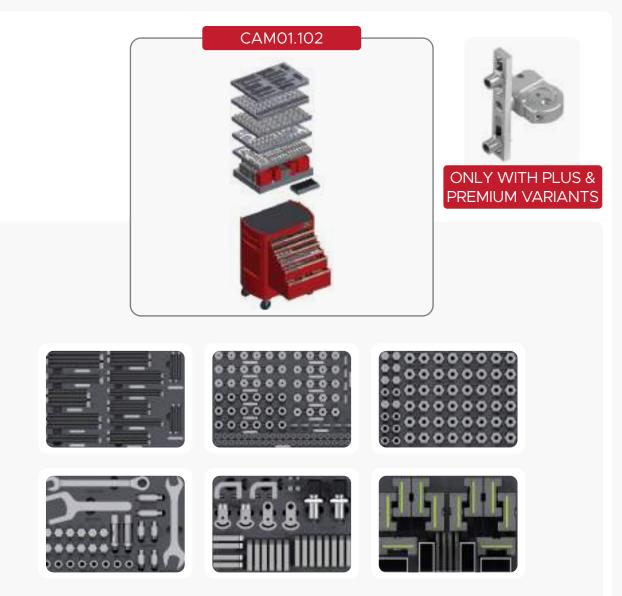

#### REF NO: CAM01.102 | CAM02.142 | CAM02.162

PATENTED

A New concept for structural repair and measurement of damaged vehicles. Cameleon offers a complete and accurate structural repair **US 11,373,456 B2** solution for all the existing and future vehicles without the need for additional tools.

#### **CAMELEON**

CUSTOMIZABLE FIXTURE SOLUTION - UNIVERSAL ADJUSTABLE

**REF NO: CAM01.102 | CAM02.142 | CAM02.162** 

ADDITIONAL HOLDING DEVICE STANDARD SCOPE OF SUPPLY WITH ALL VARIANTS OF CAMELEON

CAMELEON CUSTOMIZABLE FIXTURE SOLUTION - UNIVERSAL | ADJUSTABLE REF NO: CAM01.102 | CAM02.142 | CAM02.162