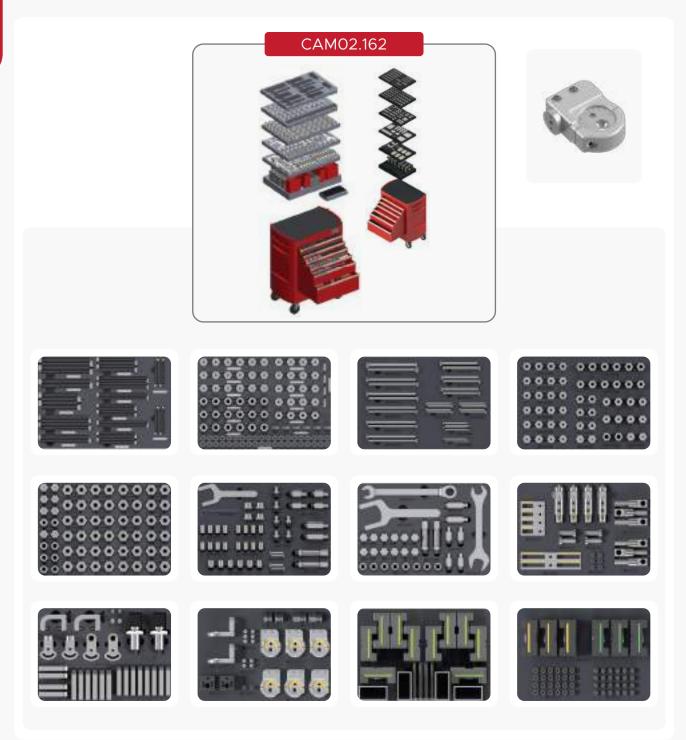

#### BUILD YOUR OWN JIGS WITH **OEM 3D CAD** COORDINATES - CELETTE CERTIFIED **REPAIR WITH CAMELEON**

CAM02.162

PREMIUM

16 - FIXTURES

CAM02.142

**PLUS** 14 - FIXTURES