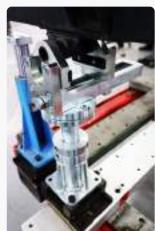

# CAMELEON ADD-ON KIT

**CAM01.KIT04** 

GEELE

ADD-ON KIT CAMELEON CHASSIS

REF NO: CAM03.246

- Cameleon chassis is ideal for repairing light truck vehicle ladder frame.
- lt anchors the chassis firmly while making pulling & repair operation.
- The adaptable Cameleon chassis is suitable for holding all the critical fixation in the ladder frame.
- lt also works as a holding device during replacement of new components.