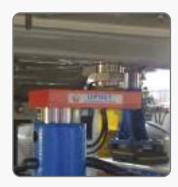

#### CAMELEON CUSTOMIZABLE FIXTURE SOLUTION - UNIVERSAL | ADJUSTABLE REF NO: CAM01.102 | CAM02.142 | CAM02.162

US 11,373,456 B2

DIAGNOSTIC | POSITIONING | ANCHORING ALL YOU NEED TO PERFORM AN OEM CERTIFIED REPAIR PROCESS