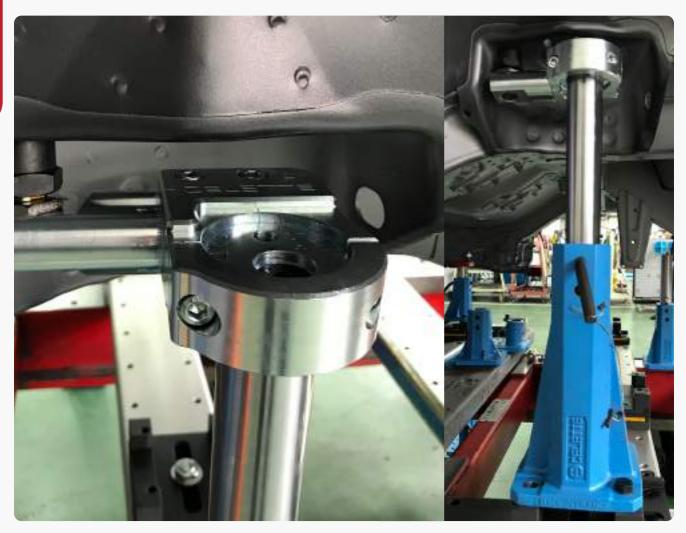

#### BUILD YOUR OWN JIGS WITH **OEM 3D CAD** COORDINATES - CELETTE CERTIFIED **REPAIR WITH CAMELEON**

CAM02.162

PREMIUM

16 - FIXTURES

CAM02.142

**PLUS** 14 - FIXTURES

#### **CAMELEON**

CUSTOMIZABLE FIXTURE SOLUTION - UNIVERSAL ADJUSTABLE

**REF NO: CAM01.102 | CAM02.142 | CAM02.162** 

ADDITIONAL HOLDING DEVICE STANDARD SCOPE OF SUPPLY WITH ALL VARIANTS OF CAMELEON

CAMELEON CUSTOMIZABLE FIXTURE SOLUTION - UNIVERSAL | ADJUSTABLE REF NO: CAM01.102 | CAM02.142 | CAM02.162