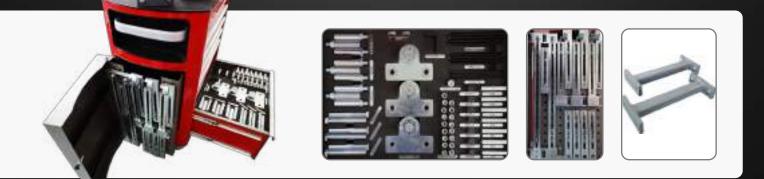

SEVENNE

- Cameleon upper body jigs are unique combination of adaptable fixtures which offers high level of accuracy as celette dedicated jigs.
- lt is a real universal set which can be used for all kind of vehicle upper body jig repair.
- The online software designs the fixture set instantly from the OEM data.

# CAMELEON UPPER BODY JIG