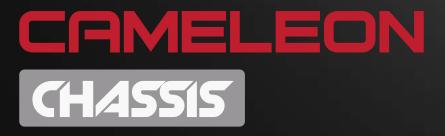

# CAMELEON ADD-ON KIT

**CAM01.KIT04** 

GEELE

ADD-ON KIT CAMELEON CHASSIS

REF NO: CAM03.246

- Cameleon chassis is ideal for repairing light truck vehicle ladder frame.
- lt anchors the chassis firmly while making pulling & repair operation.
- The adaptable Cameleon chassis is suitable for holding all the critical fixation in the ladder frame.
- lt also works as a holding device during replacement of new components.