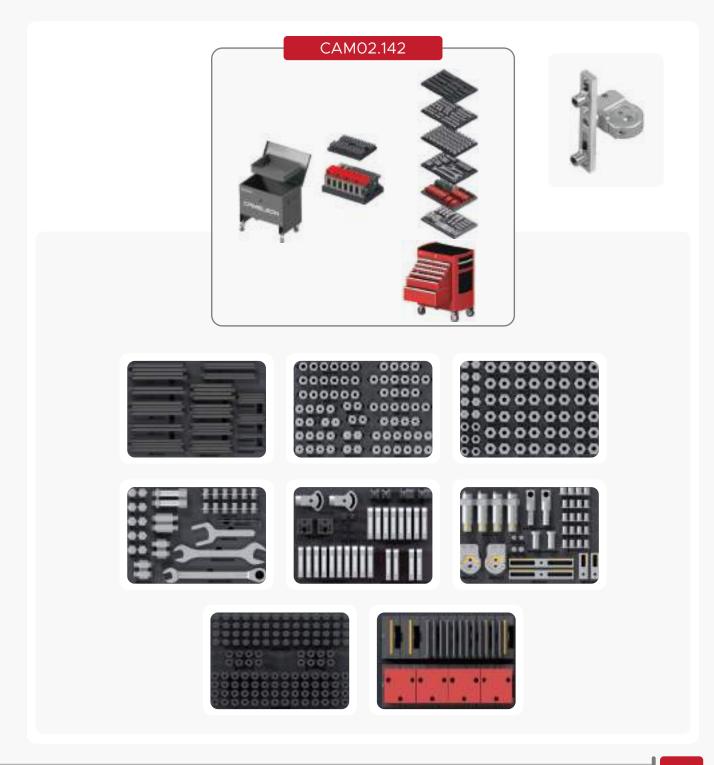

#### BUILD YOUR OWN JIGS WITH **OEM 3D CAD** COORDINATES - CELETTE CERTIFIED **REPAIR WITH CAMELEON**

CAM02.162

PREMIUM

16 - FIXTURES

CAM02.142

**PLUS** 14 - FIXTURES

#### **CAMELEON**

CUSTOMIZABLE FIXTURE SOLUTION - UNIVERSAL ADJUSTABLE

**REF NO: CAM01.102 | CAM02.142 | CAM02.162** 

ADDITIONAL HOLDING DEVICE STANDARD SCOPE OF SUPPLY WITH ALL VARIANTS OF CAMELEON

CAMELEON CUSTOMIZABLE FIXTURE SOLUTION - UNIVERSAL | ADJUSTABLE REF NO: CAM01.102 | CAM02.142 | CAM02.162