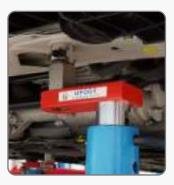

### CAMELEON CUSTOMIZABLE FIXTURE SOLUTION - UNIVERSAL | ADJUSTABLE REF NO: CAM01.102 | CAM02.142 | CAM02.162