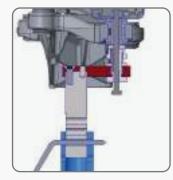

#### BUILD YOUR OWN JIGS WITH **OEM 3D CAD** COORDINATES - CELETTE CERTIFIED **REPAIR WITH CAMELEON**

CAM02.162

PREMIUM

16 - FIXTURES

CAM02.142

**PLUS** 14 - FIXTURES

#### CAMELEON CUSTOMIZABLE FIXTURE SOLUTION - UNIVERSAL | ADJUSTABLE REF NO: CAM01.102 | CAM02.142 | CAM02.162

US 11,373,456 B2

DIAGNOSTIC | POSITIONING | ANCHORING ALL YOU NEED TO PERFORM AN OEM CERTIFIED REPAIR PROCESS