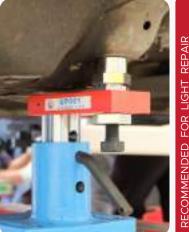

#### REF NO: CAM01.102 | CAM02.142 | CAM02.162

PATENTED

A New concept for structural repair and measurement of damaged vehicles. Cameleon offers a complete and accurate structural repair **US 11,373,456 B2** solution for all the existing and future vehicles without the need for additional tools.

- Online 3D software ensures up-to-date vehicle database all the time
- lntuitive assembly layout facilitates quick construction of Cameleon fixtures
- No compromise in the accuracy level of repair
- Complete solution for measuring/diagnosis, anchoring, re-construction and repair with a unique technique for all the vehicles in the segment
- Facilitates the use of existing Celette benches, cross members, MZ towers and MZ+ pistons
- User-friendly software interface enables faster learning by body technicians
- Twice as efficient in terms of productivity compared to electronic measuring systems and so-called universal jig systems