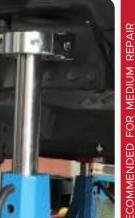

#### REF NO: CAM01.102 | CAM02.142 | CAM02.162

PATENTED

A New concept for structural repair and measurement of damaged vehicles. Cameleon offers a complete and accurate structural repair **US 11,373,456 B2** solution for all the existing and future vehicles without the need for additional tools.

- Online 3D software ensures up-to-date vehicle database all the time
- lntuitive assembly layout facilitates quick construction of Cameleon fixtures
- No compromise in the accuracy level of repair
- Complete solution for measuring/diagnosis, anchoring, re-construction and repair with a unique technique for all the vehicles in the segment
- Facilitates the use of existing Celette benches, cross members, MZ towers and MZ+ pistons
- User-friendly software interface enables faster learning by body technicians
- Twice as efficient in terms of productivity compared to electronic measuring systems and so-called universal jig systems