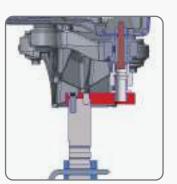

### CAMELEON

CUSTOMIZABLE FIXTURE SOLUTION - UNIVERSAL | ADJUSTABLE

#### REF NO: CAM01.102 | CAM02.142 | CAM02.162

PATENTED

A New concept for structural repair and measurement of damaged vehicles. Cameleon offers a complete and accurate structural repair **US 11,373,456 B2** solution for all the existing and future vehicles without the need for additional tools.

- Online 3D software ensures up-to-date vehicle database all the time
- lntuitive assembly layout facilitates quick construction of Cameleon fixtures
- No compromise in the accuracy level of repair
- Complete solution for measuring/diagnosis, anchoring, re-construction and repair with a unique technique for all the vehicles in the segment
- Facilitates the use of existing Celette benches, cross members, MZ towers and MZ+ pistons
- User-friendly software interface enables faster learning by body technicians
- Twice as efficient in terms of productivity compared to electronic measuring systems and so-called universal jig systems