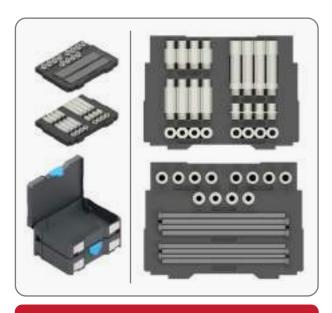

# CAMELEON ADD-ON KIT

# CAMELEON ADD-ON KIT

ADD-ON KIT FOR MERCEDES-BENZ - CAM01.KIT01

ADD-ON KIT FOR BMW & JLR - CAM01.KIT02