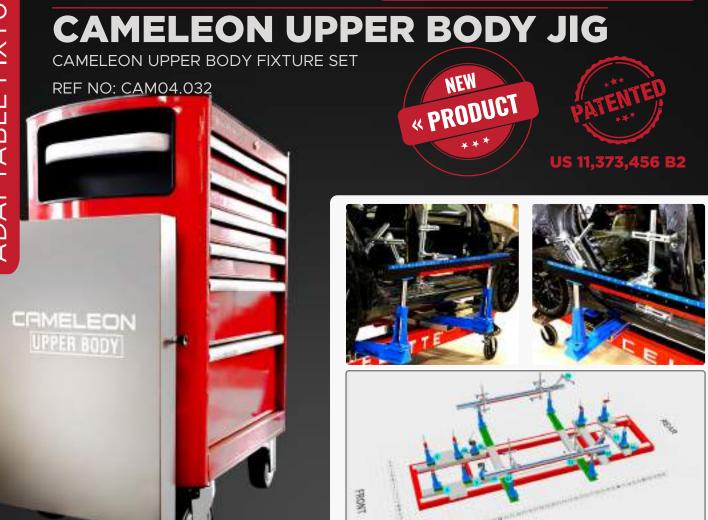

SEVENNE

- Cameleon upper body jigs are unique combination of adaptable fixtures which offers high level of accuracy as celette dedicated jigs.
- lt is a real universal set which can be used for all kind of vehicle upper body jig repair.
- The online software designs the fixture set instantly from the OEM data.

# CAMELEON UPPER BODY JIG