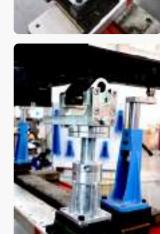

SEVENNE

- Cameleon upper body jigs are unique combination of adaptable fixtures which offers high level of accuracy as celette dedicated jigs.
- lt is a real universal set which can be used for all kind of vehicle upper body jig repair.
- The online software designs the fixture set instantly from the OEM data.

# CAMELEON UPPER BODY JIG