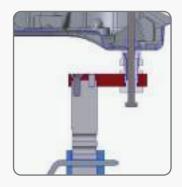

#### BUILD YOUR OWN JIGS WITH **OEM 3D CAD** COORDINATES - CELETTE CERTIFIED **REPAIR WITH CAMELEON**

CAM02.162

PREMIUM

16 - FIXTURES

CAM02.142

**PLUS** 14 - FIXTURES

#### CAMELEON CUSTOMIZABLE FIXTURE SOLUTION - UNIVERSAL | ADJUSTABLE REF NO: CAM01.102 | CAM02.142 | CAM02.162

US 11,373,456 B2

DIAGNOSTIC | POSITIONING | ANCHORING ALL YOU NEED TO PERFORM AN OEM CERTIFIED REPAIR PROCESS