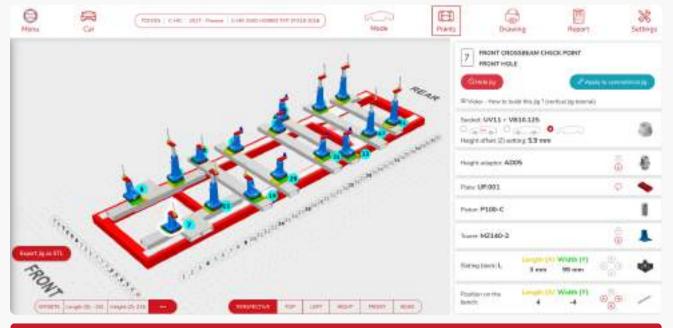

### **USER INTERFACE - ISOMETRIC [3D] VIEW**

**3D SOFTWARE IS COMPATIBLE WITH IOS & ANDROID TOUCH-PAD** 

### **PREMIUM / PLUS**

**3D SOFTWARE IS COMPATIBLE WITH IOS & ANDROID TOUCH-PAD** 