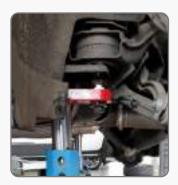

#### **CAMELEON**

CUSTOMIZABLE FIXTURE SOLUTION - UNIVERSAL ADJUSTABLE

**REF NO: CAM01.102 | CAM02.142 | CAM02.162** 

ADDITIONAL HOLDING DEVICE STANDARD SCOPE OF SUPPLY WITH ALL VARIANTS OF CAMELEON

CAMELEON CUSTOMIZABLE FIXTURE SOLUTION - UNIVERSAL | ADJUSTABLE REF NO: CAM01.102 | CAM02.142 | CAM02.162