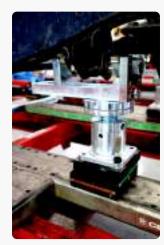

# CAMELEON ADD-ON KIT

**CAM01.KIT04** 

GEELE

ADD-ON KIT CAMELEON CHASSIS

REF NO: CAM03.246

- Cameleon chassis is ideal for repairing light truck vehicle ladder frame.
- lt anchors the chassis firmly while making pulling & repair operation.
- The adaptable Cameleon chassis is suitable for holding all the critical fixation in the ladder frame.
- lt also works as a holding device during replacement of new components.