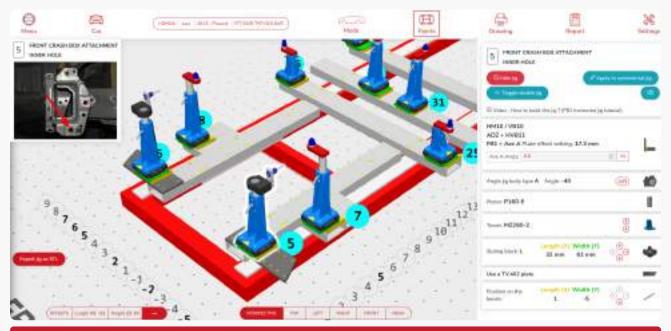

### **USER INTERFACE - ISOMETRIC [3D] VIEW**

**3D SOFTWARE IS COMPATIBLE WITH IOS & ANDROID TOUCH-PAD** 

### **PREMIUM / PLUS**

**3D SOFTWARE IS COMPATIBLE WITH IOS & ANDROID TOUCH-PAD** 