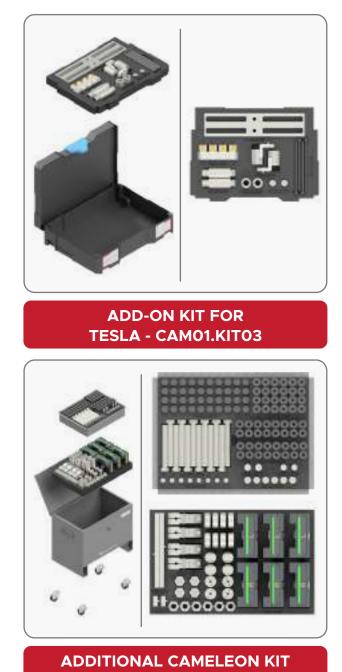

# CAMELEON ADD-ON KIT

# CAMELEON ADD-ON KIT

ADD-ON KIT FOR MERCEDES-BENZ - CAM01.KIT01

ADD-ON KIT FOR BMW & JLR - CAM01.KIT02

# CAMELEON ADD-ON KIT

**CAM01.KIT04** 

GEELE

ADD-ON KIT CAMELEON CHASSIS

REF NO: CAM03.246

- Cameleon chassis is ideal for repairing light truck vehicle ladder frame.
- lt anchors the chassis firmly while making pulling & repair operation.
- The adaptable Cameleon chassis is suitable for holding all the critical fixation in the ladder frame.
- lt also works as a holding device during replacement of new components.